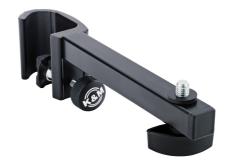

## **Product variant**

19715-300-55 - black

| Length             | 232 mm                                                                        |
|--------------------|-------------------------------------------------------------------------------|
| Material           | steel                                                                         |
| Max. load capacity | 0.75 kg                                                                       |
| Screw-on to        | tube diameter up to 30 mm                                                     |
| Special features   | to be attached to tubes up to 30 mm diameter;<br>with 3/8" threaded connector |
| Туре               | black                                                                         |
| Weight             | 0.34 kg                                                                       |
|                    |                                                                               |

The robust clamping element with the ergonomic clamping screw provides for a quick and easy mount to tubes with a diameter of up to 30 mm. Thanks to the 3/8" screw all K&M iPad holders or Tablet PC holders can be mounted easily. Alternatively, an additional microphone or other accessories (with 3/8" threaded connector) can also be mounted.