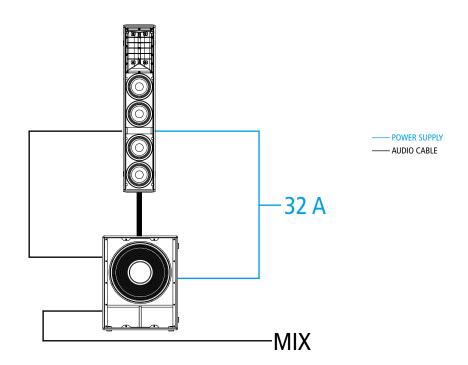

## **System Configuration**

RCF Engineering Support Group is at your disposal for any information and clarification you might require techsupport.pro@rcf.it