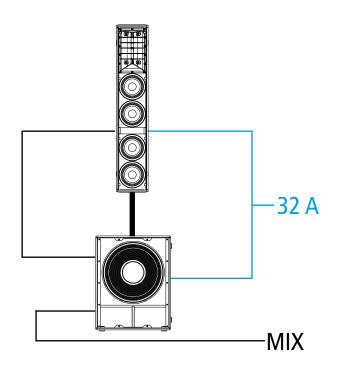

#### **DESCRIPTION**

High SPL, 30°Constant Coverage

#### SYSTEM SPECIFICATION

1 nos. modules of NXL 24-A per side on a pole mount.

### List of Equipment

| QUANTITY | MODEL       | DESCRIPTION                 | PART NUMBER           |
|----------|-------------|-----------------------------|-----------------------|
| 2        | NXL 24-A    | active two way array        | 13000399 (230V) BLACK |
| Ζ        | NAL 24-A    | active two-way array        | 13000400 (115V) BLACK |
| າ        | SUB 8004-AS | active high never subweefer | 13000392 (230V)       |
| ۷        | 3UD 0UU4-A3 | active high power subwoofer | 13000393 (115V)       |

#### **Recommended Accessories**

| QUANTITY | MODEL     | DESCRIPTION                                                           | PART NUMBER |
|----------|-----------|-----------------------------------------------------------------------|-------------|
| 2        | AC PRO-PM | Steel pole mount accessory for a satellite loudspeaker on a subwoofer | 13360110    |