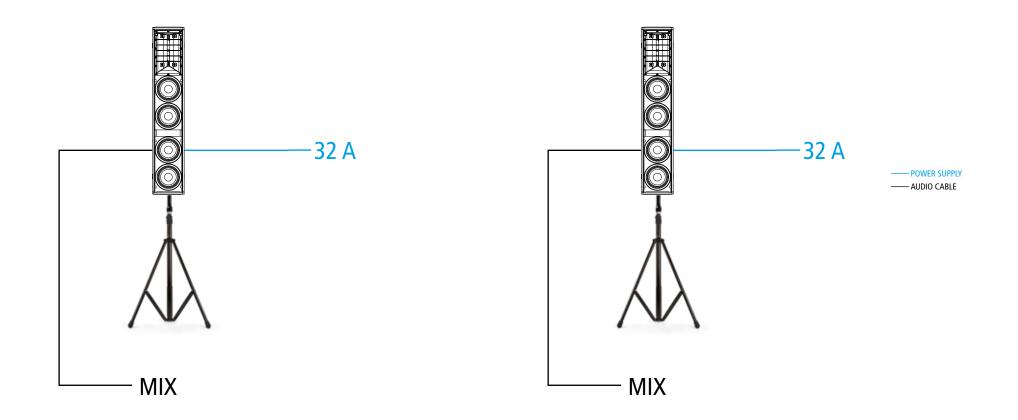

### System Configuration

**DESCRIPTION** High SPL, 30°Constant Coverage.

#### SYSTEM SPECIFICATION

1 nos. modules of NXL 24-A per side on a tripod.

### List of Equipment

| QUANTITY | MODEL     | DESCRIPTION          | PART NUMBER           |
|----------|-----------|----------------------|-----------------------|
| 2        | NXL 24-A  |                      | 13000399 (230V) BLACK |
| Z        | INAL 24-A | active two-way array | 13000400 (115V) BLACK |

| Recommended Accessories |           |                                                                                                                  |             |  |  |
|-------------------------|-----------|------------------------------------------------------------------------------------------------------------------|-------------|--|--|
| QUANTITY                | MODEL     | DESCRIPTION                                                                                                      | PART NUMBER |  |  |
| 2                       | AC PRO-FS | Steel speaker floor stand with folding base and telescopic rod. Tube diameter 35mm.<br>Load capacity up to 50kg. | 13360109    |  |  |