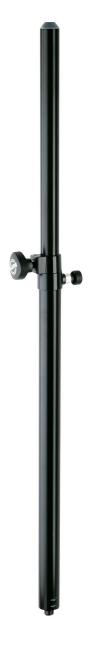

## **Data**

| Height            | from 905 to 1,450 mm                      |
|-------------------|-------------------------------------------|
| Height adjustment | spring-loaded bolt and locking screw      |
| Material          | steel                                     |
| Rod combination   | 2-piece folding design                    |
| Special features  | for precise fit;<br>mounting aid included |
| Tube end(s)       | diameter 35 mm, threaded bolt M20         |
| Туре              | black                                     |
| Weight            | 2.54 kg                                   |
|                   |                                           |

Steel tube combination to connect satellite systems. With bottom M20 thread to attach connector plate 24116. Zero backlash and absolute vertical position. Height adjustment with spring-loaded locking screw and safety bolt.