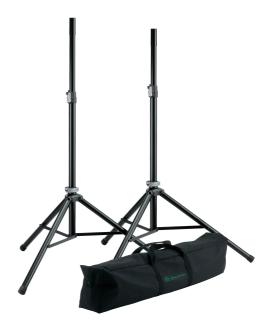

## **Product variant**

21449-000-55 - black

| from 1,270 to 1,930 mm                                                                                                                                      |
|-------------------------------------------------------------------------------------------------------------------------------------------------------------|
| locking screw with push-button system                                                                                                                       |
| tube legs with cross braces                                                                                                                                 |
| aluminum                                                                                                                                                    |
| 50 kg                                                                                                                                                       |
| Baseline                                                                                                                                                    |
| 2-piece folding design                                                                                                                                      |
| 2 x K&M speaker stand in a carrying case;<br>easy-to-use clamping lever;<br>patented gradual height adjustment system;<br>br/>adapter sleeve 21326 included |
| diameter 35 mm                                                                                                                                              |
| black                                                                                                                                                       |
| 6.01 kg                                                                                                                                                     |
|                                                                                                                                                             |

Two easy-to-carry speaker stands made of high quality aluminum in a carrying case. Fiberglass-reinforced fittings and a compact clamp with a patented push-button system affords user-friendly height adjustment and ensures stable support for the speakers. The leg construction adjusts by an easy-to-use clamping lever.