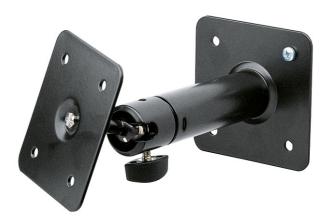

## **Product variant**

24185-000-55 - black

## **Data**

| Adjustment           | swivel ball joint assembly     |
|----------------------|--------------------------------|
| Angle of inclination | 0° to 90°                      |
| Bearing plate        | 95 x 80 mm                     |
| Material             | steel                          |
| Max. load capacity   | 8 kg                           |
| Mounting             | attaches to walls and ceilings |
| Special features     | also suitable as ceiling mount |
| Swivel               | 360 °                          |
| Туре                 | black                          |
| Wall clearance       | 175 mm                         |
| Wall plate           | 95 x 95 mm                     |
| Weight               | 0.7 kg                         |
|                      |                                |

Practical wall/ ceiling mount for small loudspeakers. Thanks to the adjustable ball joint the mount is universal. The wall distance is 175 mm.