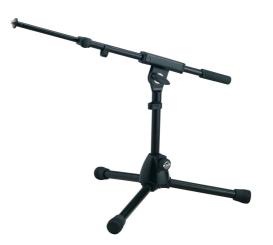

## **Product variant**

25950-300-55 - black

| Boom arm           | 2-piece telescopic design                                          |
|--------------------|--------------------------------------------------------------------|
| Boom arm clamping  | wing nut                                                           |
| Boom arm length    | from 425 to 725 mm                                                 |
| Height             | 280 mm                                                             |
| Leg construction   | socket with foldable legs                                          |
| Material           | steel                                                              |
| Special features   | extra low design;<br>zinc die-cast base;<br>very short, heavy legs |
| Threaded connector | 3/8"                                                               |
| Туре               | black                                                              |
| Weight             | 2.98 kg                                                            |
|                    |                                                                    |

Extra low design for bass drums or special use. Very short and heavy legs provide maximum stability. Legs are foldable for easy transport. Comes with two-piece boom arm 21140.