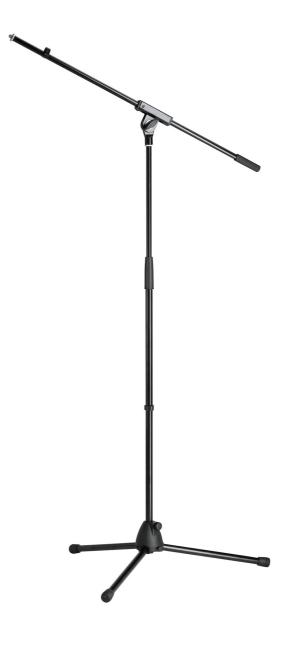

## **Product variant**

27105-300-55 - black

| Boom arm                   | one-piece design          |
|----------------------------|---------------------------|
| Boom arm clamping wing nut |                           |
| Boom arm length            | 805 mm                    |
| Height                     | from 900 to 1,600 mm      |
| Height adjustment          | clutch                    |
| Leg construction           | socket with foldable legs |
| Material                   | steel                     |
| Product Category           | Baseline                  |
| Rod combination            | 2-piece folding design    |
| Special features           | plastic base              |
| Threaded connector 3/8"    |                           |
| Туре                       | black                     |
| Weight                     | 2.32 kg                   |

Inexpensive stand with professional features.

Fiberglass-reinforced plastic base with foldable legs.

Complete with boom arm.