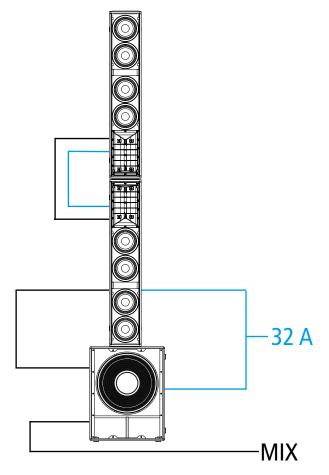

### **System Configuration**

#### SYSTEM SPECIFICATION

2 nos. modules of NXL 24-A per side suspended in streight configuration.

### List of Equipment

| QUANTITY | MODEL       | DESCRIPTION                 | PART NUMBER           |
|----------|-------------|-----------------------------|-----------------------|
| 4        | NXL 24-A    | active two-way array        | 13000399 (230V) BLACK |
|          |             |                             | 13000400 (115V) BLACK |
| 2        | SUB 8004-AS | active high power subwoofer | 13000392 (230V)       |
|          |             |                             | 13000393 (115V)       |