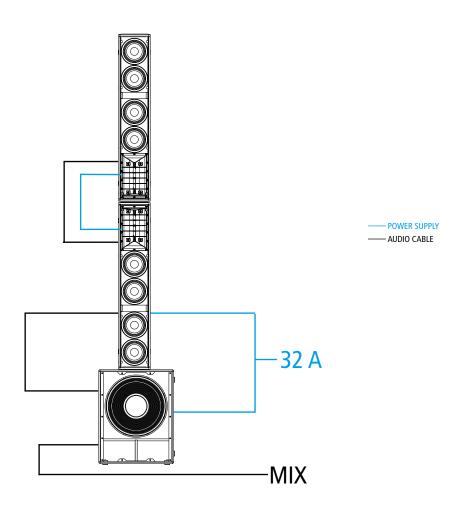

# 2 X STRAIGHT + SUBWOOFER 8004

## **System Configuration**

#### SYSTEM SPECIFICATION

2 nos. modules of NXL 24-A per side suspended in streight configuration.

### List of Equipment

| QUANTITY | MODEL       | DESCRIPTION                 | PART NUMBER           |
|----------|-------------|-----------------------------|-----------------------|
| 4        | NXL 24-A    | active two-way array        | 13000399 (230V) BLACK |
|          |             |                             | 13000400 (115V) BLACK |
| 2        | SUB 8004-AS | active high power subwoofer | 13000392 (230V)       |
|          |             |                             | 13000393 (115V)       |