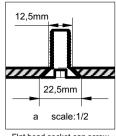

# WENTEX BASEPLATE 350x300x5 mm





Flat head socket cap screw DIN7991 M10X25





## creative textile solutions

This document, or parts thereof must not be communicated to any third party, or reproduced in any form or media without the prior written consent of WENTEX.

This project has been granted a limited term non-exclusive license to utilise the designs and other proprietary information provided by WENTEX in connection with this project. For this project only.

| PROJECT NAME |     |
|--------------|-----|
|              | P&D |
| CLIENT       |     |

## M NAME

Baseplate 350x300x5

WENTEX

## ITEM CODE

89300;89303;

## MATERIAL INFO

-Steel sheet 5mm thick

## SURFACE FINISH

(RAL9010)or(RAL9005) powder coated

| SCALE    | PAPER      | DIMENSIONS |
|----------|------------|------------|
| 1:3      | A4         |