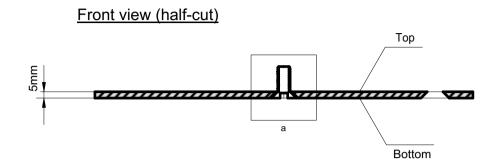

# WENTEX BASEPLATE 350x300x5 mm





Flat head socket cap screw DIN7991 M10X25





## creative textile solutions

This document, or parts thereof must not be communicated to any third party, or reproduced in any form or media without the prior written consent of WENTEX.

This project has been granted a limited term non-exclusive license to utilise the designs and other proprietary information provided by WENTEX in connection with this project. For this project only.

| PROJECT NAME |     |
|--------------|-----|
|              | P&D |
| CLIENT       |     |

## M NAME

Baseplate 350x300x5

WENTEX

## ITEM CODE

89300;89303;

## MATERIAL INFO

-Steel sheet 5mm thick

## SURFACE FINISH

(RAL9010)or(RAL9005) powder coated

| SCALE    | PAPER      | DIMENSIONS |
|----------|------------|------------|
| 1:3      | A4