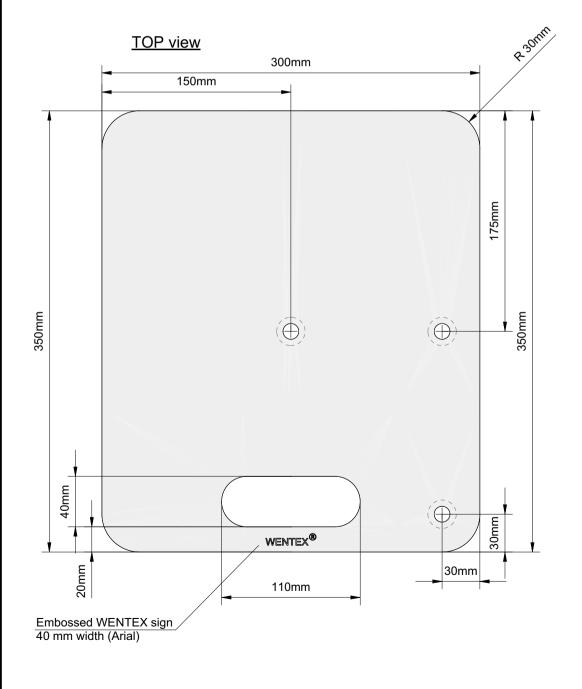

## M NAME

Baseplate 350x300x5

WENTEX

## MATERIAL INFO

-Steel sheet 5mm thick

## SURFACE FINISH

(RAL9010)or(RAL9005) powder coated

| SCALE    | PAPER      | DIMENSIONS |
|----------|------------|------------|
| 1:3      | A4         | mm         |
| DRAWN BY |            | PRINT DATE |
| А        | 22.09.2016 |            |

## REMARK

-Color depends on article -weight: 4kg.

SHEET NUMBER

1/1