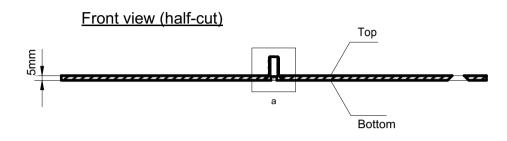

## MATERIAL INFO

-Steel sheet 5mm thick

### SURFACE FINISH

(RAL9010)or(RAL9005) powder coated

|   | 00,122   | . , = | BiiiiEiioioiio |
|---|----------|-------|----------------|
|   | 1:4      | A4    | mm             |
| ĺ | DRAWN BY |       | PRINT DATE     |
|   | AJ       |       | 22.09.2016     |

-Color depends on article -weight: 8kg

SHEET NUMBER

1/1