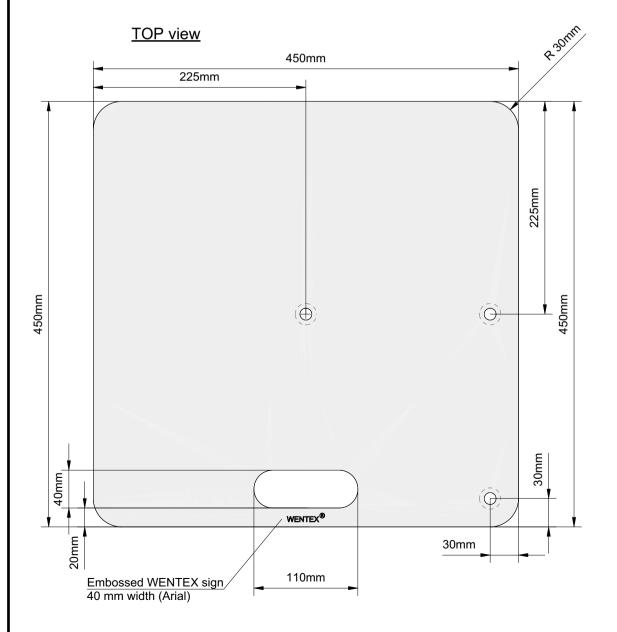

## Baseplate 450x450x5

## ITEM CODE

89301;89304;

## MATERIAL INFO

-Steel sheet 5mm thick

### SURFACE FINISH

(RAL9010)or(RAL9005) powder coated

|   | 00,122   | . , = | BiiiiEiioioiio |
|---|----------|-------|----------------|
|   | 1:4      | A4    | mm             |
| ĺ | DRAWN BY |       | PRINT DATE     |
|   | AJ       |       | 22.09.2016     |

-Color depends on article -weight: 8kg

SHEET NUMBER

1/1