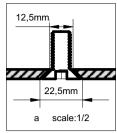

## MATERIAL INFO

-Steel sheet 5mm thick

### SURFACE FINISH

(RAL9010)or(RAL9005) powder coated

|   | 00,122   | . , = | BiiiiEiioioiio |
|---|----------|-------|----------------|
|   | 1:4      | A4    | mm             |
| ĺ | DRAWN BY |       | PRINT DATE     |
|   | AJ       |       | 22.09.2016     |

-Color depends on article -weight: 8kg

SHEET NUMBER

1/1