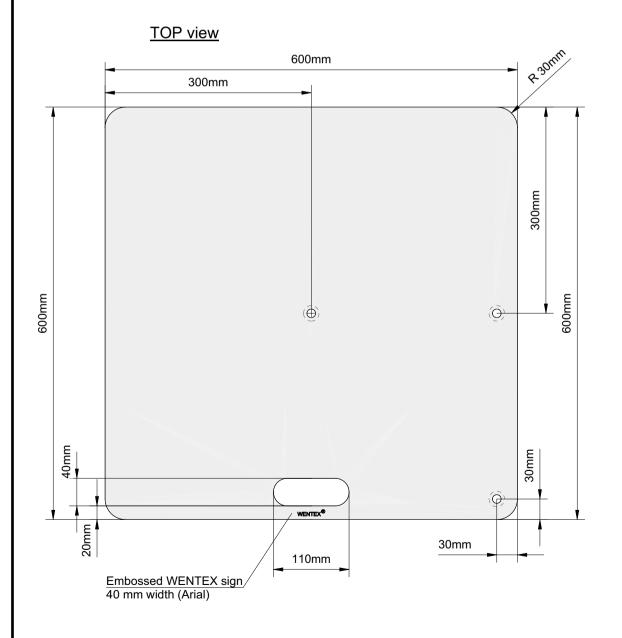

# WENTEX BASEPLATE 600x600x5 mm

Flat head socket cap screw DIN7991 M10X25

#### Baseplate 600x600x5

ITEM CODE

# MATERIAL INFO

-Steel sheet 5mm thick

## SURFACE FINISH

(RAL9010)or(RAL9005) powder coated

DIMENSIONS

| 1:5.5    | A4 | mm         |
|----------|----|------------|
| DRAWN BY |    | PRINT DATE |
| AJ       |    | 22.09.2016 |

#### REMARK

-Color depends on article -weight: 14kg

SHEET NUMBER

1/1