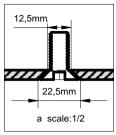

# WENTEX BASEPLATE 600x600x5 mm



Flat head socket cap screw DIN7991 M10X25







### creative textile solutions

This document, or parts thereof must not be communicated to any third party, or reproduced in any form or media without the prior written consent of WENTEX.

This project has been granted a limited term non-exclusive license to utilise the designs and other proprietary information provided by WENTEX in connection with this project. For this project only.

# PROJECT NAME P&D CLIENT WENTEX

#### Baseplate 600x600x5

ITEM CODE

#### 8

89302;89305;

# MATERIAL INFO

-Steel sheet 5mm thick

## SURFACE FINISH

(RAL9010)or(RAL9005) powder coated

DIMENSIONS

| 1:5.5    | A4 | mm         |
|----------|----|------------|
| DRAWN BY |    | PRINT DATE |
| AJ       |    | 22.09.2016 |

#### REMARK

-Color depends on ar