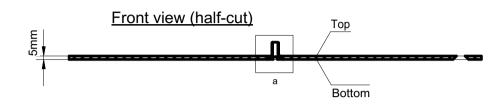

# WENTEX BASEPLATE 600x600x5 mm



Flat head socket cap screw DIN7991 M10X25







### creative textile solutions

This document, or parts thereof must not be communicated to any third party, or reproduced in any form or media without the prior written consent of WENTEX.

This project has been granted a limited term non-exclusive license to utilise the designs and other proprietary information provided by WENTEX in connection with this project. For this project only.

# PROJECT NAME P&D CLIENT WENTEX

#### Baseplate 600x600x5

ITEM CODE

#### 8

89302;89305;

# MATERIAL INFO

-Steel sheet 5mm thick

## SURFACE FINISH

(RAL9010)or(RAL9005) powder coated

DIMENSIONS

| 1:5.5    | A4 | mm         |
|----------|----|------------|
| DRAWN BY |    | PRINT DATE |
| AJ       |    | 22.09.2016 |

#### REMARK

-Color depends on article -weight: 14kg

SHEET NUMBER

1/1