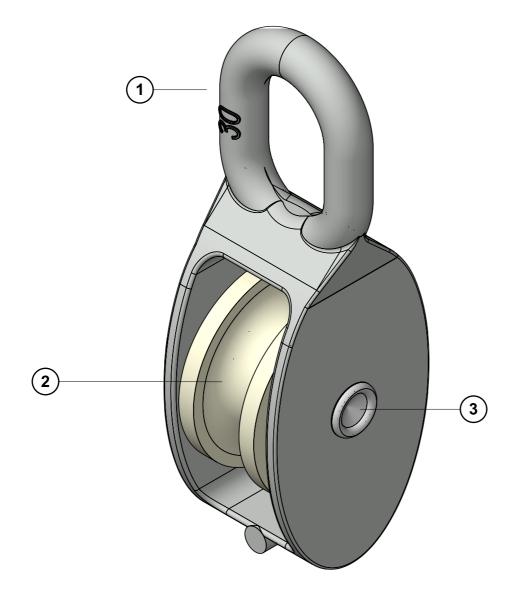

| Item name    | Material info    |  |
|--------------|------------------|--|
| 1. Body part | Galvanized steel |  |
| 2. Wheel     | Plastic          |  |
| 3. Rivet     | steel            |  |

#### ITEM NAME

Universal mounting bracket

#### ITEM CODE

89531;

## MATERIAL INFO

-Steel body, rivet -Plastic wheel

#### SURFACE FINISH

(RAL9005) powder coated

SCALE PAPER DIMENSIONS

| 2x       | A4         | mm       |
|----------|------------|----------|
| DRAWN BY | PRINT DATE |          |
| A 1      |            | 44040000 |