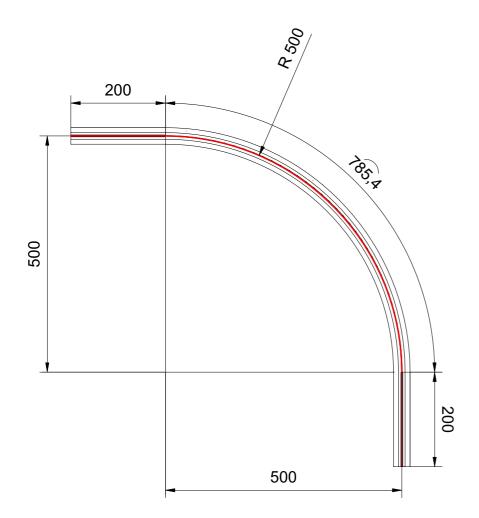

## ITEM NAME

Eurotrack curved rail 90° R=500mm

# ITEM CODE

89506;

## MATERIAL INFO

-Aluminium

### SURFACE FINISH

anodized black

SCALE PAPER DIMENSIONS

| 1:8      | A4 | mm         |
|----------|----|------------|
| DRAWN BY |    | PRINT DATE |

DRAWN BY PRINT DATE

AJ 14.04.2020

REMARK

1-4