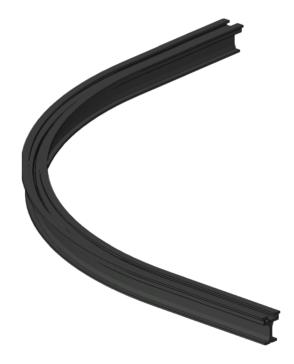

## ITEM NAME

Eurotrack curved rail 90° R=500mm

# ITEM CODE

89506;

## MATERIAL INFO

-Aluminium

### SURFACE FINISH

anodized black

SCALE PAPER DIMENSIONS

| 1:8      | A4 | mm         |
|----------|----|------------|
| DRAWN BY |    | PRINT DATE |

DRAWN BY PRINT DATE

AJ 14.04.2020

REMARK

1-4