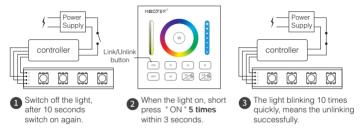

# Linking&Unlinking

Remark: The light can be working after linking with the remote.

### Unlinking Instructions

If the light not blink quickly, the unlink failed, pls switch off the light again, and follow the above steps to unlink again.