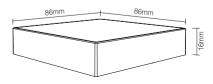

### Parameters

Model No.: B0 Working Voltage: 3V (2\*AAA Battery) Transmitting Power: 6dBm Standby Power Consumption: 20uA Transmission Frequency: 2.4GHz Working Temp.: -10~40°C Control Distance: 30m Size: 86\*86\*16mm