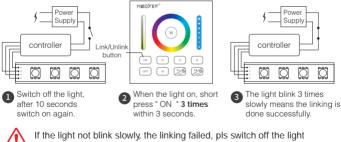

# Linking&Unlinking

Remark: The light can be working after linking with the remote.

### Linking Instructions

If the light not blink slowly, the linking failed, pls switch off the l again, and follow the above steps again.