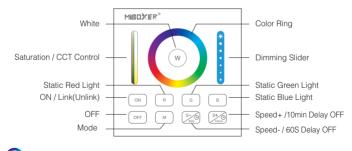

## Products Key Diagram

Remark: When touching the button, LED indicating lamp will flash once with different sound ( Touch slider with no sound ).

OFF: Long press OFF button for 5 seconds to close the sound. ON: Long press ON button for 5 seconds to open the sound.

Touch the color ring to change colors.

Under white light mode, adjust color temperature; Under color light mode, change color saturation.

Slide the brightness slider to adjust the brightness.

Press the button to get white light.

Touch ON button, turn on the linked device.

Touch OFF button, turn off the linked device.

Static red light.

OFF

Static green light.

Static blue light.

Dynamic mode switching button.

Accelerate the speed under present dynamic mode. Under static mode, Long press for 2 seconds, the light shine once, the light will be off after 10 minutes.

Slow the speed under present dynamic mode. Under static mode, long press for 2 seconds, the light shine once, the light will be off after 60 seconds.