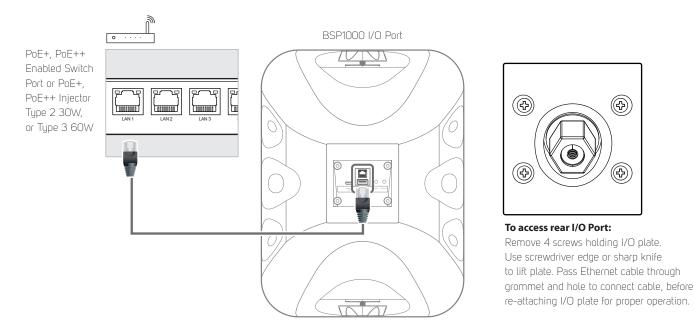

PROFESSIONAL

# **BSP1000** Network Streaming Speaker Quick Setup Guide

WHAT'S IN THE BOX



## CONNECT

#### **ETHERNET CABLE**



### DOWNLOAD

#### **BluOS CONTROLLER APP**

The BluOS Controller App for Apple iOS devices (iPhone, iPad, iPod), Android devices, Kindle Fire and Windows or Mac desktops are available for download from their respective App stores.



Launch the BluOS Controller App to configure your BSP1000 as well as explore everything from your streaming music services, internet radio stations, networked music collections and favorites with quick and easy single-search discovery.

©2020 BLUESOUND PROFESSIONAL, A DIVISION OF LENBROOK INDUSTRIES LIMITED All rights reserved. Bluesound and Bluesound logo are trademarks of Bluesound Professional, a division of Lenbrook Industries Limited. No part of this publication may be reproduced, stored or transmitted in any form without the written permission of Blue