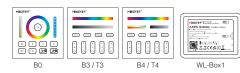

eam Angle: 60° RF: 2.4GHz Control Distance: 30m



Hole Size: ø80-85mm

12W Anti-glare RGB+CCT LED Downlight

Model No.: FUT071 Input Voltage: AC100~240V 50/60Hz Power: 12W Working Temp.: -20~60°C CRI: >80 PF: >0.5 Color Temperature: 2700K~6500K Luminous Flux: 1000LM Lifespan: 50000 hours Beam Angle: 60° RF: 2.4GHz Control Distance: 30m



## Instructions

- 1. Please open the hole on the ceiling according to the correct size of Diagram 1.
- 2. Connect the driver properly according to the wire connection Diagram 2. And then put the driver and wire into the ceiling from the hole.
- 3. Push in the two spring elements, make sure that they are deployed and anchored on the back of the ceiling Diagram 3 and 4.





# Link / Unlink

Compatible with these remote controls (Purchased separately)





## **NOTE:** Lighting can be working after linking with remote;

for more details, pls read the remote instruction.

| Bynamic Mode Sheet |                        |                                    |
|--------------------|------------------------|------------------------------------|
| Number             | Dynamic Mode           | Brightness /<br>Saturation / Speed |
| 1                  | Mardi Gras             |                                    |
| 2                  | Automatic color change | -                                  |
| 3                  | Sam                    |                                    |
| 4                  | Gemstone               |                                    |
| 5                  | Twilight               | Adjustable                         |
|