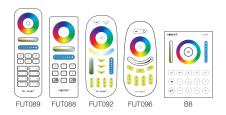

Beam Angle: 60° RF: 2.4GHz Control Distance: 30m



Hole Size: ø80-85mm

12W Anti-glare RGB+CCT LED Downlight

Model No.: FUT071 Input Voltage: AC100~240V 50/60Hz Power: 12W Working Temp.: -20~60°C CRI: >80 PF: >0.5 Color Temperature: 2700K~6500K Luminous Flux: 1000LM Lifespan: 50000 hours Beam Angle: 60° RF: 2.4GHz Control Distance: 30m



## Instructions

- 1. Please open the hole on the ceiling according to the correct size of Diagram 1.
- 2. Connect the driver properly according to the wire connection Diagram 2. And then put the driver and wire into the ceiling from the hole.
- 3. Push in the two spring elements, make sure that they are deployed and anchored on the back of the ceiling Diagram 3 and 4.





# Link / Unlink

Compatible with these remote controls (Purchased separately)





## **NOTE:** Lighting can be working after linking with remote;

for more details, pls read the remote instruction.

| Bynamic Mode Sheet |                        |                                    |
|--------------------|------------------------|------------------------------------|
| Number             | Dynamic Mode           | Brightness /<br>Saturation / Speed |
| 1                  | Mardi Gras             |                                    |
| 2                  | Automatic color change | -                                  |
| 3                  | Sam                    |                                    |
| 4                  | Gemstone               |                                    |
| 5                  | Twilight               | Adjustable                         |