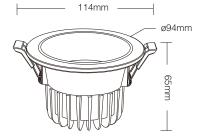

#### 6W Anti-glare RGB+CCT LED Downlight

Model No.: FUT070 Input Voltage: AC100~240V 50/60Hz Power: 6W Working Temp.: -20~60°C CRI: >80 PF: >0.5 Color Temperature: 2700K~6500K Luminous Flux: 550LM Lifespan: 50000 hours Beam Angle: 60° RF: 2.4GHz Control Distance: 30m