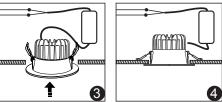

## Instructions

- 1. Please open the hole on the ceiling according to the correct size of Diagram 1.
- 2. Connect the driver properly according to the wire connection Diagram 2. And then put the driver and wire into the ceiling from the hole.
- 3. Push in the two spring elements, make sure that they are deployed and anchored on the back of the ceiling Diagram 3 and 4.