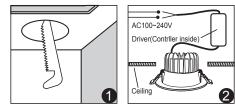

## Instructions

- 1. Please open the hole on the ceiling according to the correct size of Diagram 1.
- 2. Connect the driver properly according to the wire connection Diagram 2. And then put the driver and wire into the ceiling from the hole.
- 3. Push in the two spring elements, make sure that they are deployed and anchored on the back of the ceiling Diagram 3 and 4.