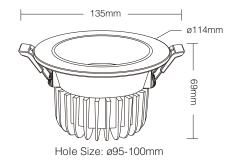

Hole Size: ø80-85mm

12W Anti-glare RGB+CCT LED Downlight

Model No.: FUT071 Input Voltage: AC100~240V 50/60Hz Power: 12W Working Temp.: -20~60°C CRI: >80 PF: >0.5 Color Temperature: 2700K~6500K Luminous Flux: 1000LM Lifespan: 50000 hours Beam Angle: 60° RF: 2.4GHz Control Distance: 30m