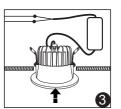

#### Instructions

- 1. Please open the hole on the ceiling according to the correct size of Diagram 1.
- 2. Connect the driver properly according to the wire connection Diagram 2. And then put the driver and wire into the ceiling from the hole.
- 3. Push in the two spring elements, make sure that they are deployed and anchored on the back of the ceiling Diagram 3 and 4.