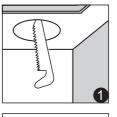

#### Instructions

- 1. Please open the hole on the ceiling according to the correct size of Diagram 1.
- 2. Connect the driver properly according to the wire connection Diagram 2. And then put the driver and wire into the ceiling from the hole.
- 3. Push in the two spring elements, make sure that they are deployed and anchored on the back of the ceiling Diagram 3 and 4.