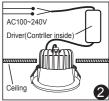

#### Instructions

- 1. Please open the hole on the ceiling according to the correct size of Diagram 1.
- 2. Connect the driver properly according to the wire connection Diagram 2. And then put the driver and wire into the ceiling from the hole.
- 3. Push in the two spring elements, make sure that they are deployed and anchored on the back of the ceiling Diagram 3 and 4.