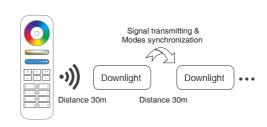

## Signal transmitting

One Downlight can transmit the signals from the remote control to another Downlight within 30m, as long as there is a Downlight within 30m, the remote control distance can be limitless.

# **Modes synchronization**

Different Downlight can work synchronously when they are started at different times, controlled by the same remote, under same dynamic mode and within 30m distance