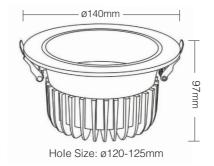

### 18W Anti-glare RGB+CCT LED Downlight

Model No.: FUT072

Input Voltage: AC100~240V 50/60Hz

Power: 18W

Working Temp.: -20~60°C CRI: >80 PF: >0.5

Color Temperature: 2700K~6500K

Luminous Flux: 1200LM Lifespan: 50000 hours Beam Angle: 60° RF: 2.4GHz

#### Instructions

- 1. Please open the hole on the ceiling according to the correct size of Diagram 1.
- 2. Connect the driver properly according to the wire connection Diagram 2. And then put the driver and wire into the ceiling from the hole.
- 3. Push in the two spring elements, make sure that they are deployed and anchored on the back of the ceiling Diagram 3 and 4.