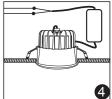

#### Instructions

- 1. Please open the hole on the ceiling according to the correct size of Diagram 1.
- 2. Connect the driver properly according to the wire connection Diagram 2. And then put the driver and wire into the ceiling from the hole.
- 3. Push in the two spring elements, make sure that they are deployed and anchored on the back of the ceiling Diagram 3 and 4.