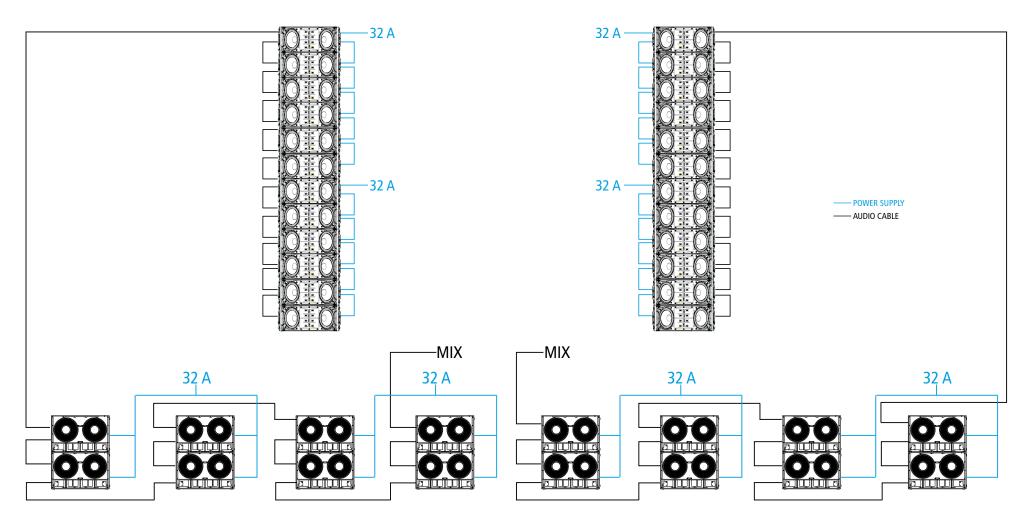

#### SYSTEM SPECIFICATION

12 nos. modules of HDL20A per side in suspended configuration. DSP settings and relative splay angles are shown in the chart below. Suggested Crossover Frequency 80Hz

### List of Equipment

| QUANTITY | MODEL                 | DESCRIPTION                                                                    | PART NUMBER     |
|----------|-----------------------|--------------------------------------------------------------------------------|-----------------|
| 24       | HDL 20-A              | active line array module                                                       | 13040007 (230V) |
| Z4       |                       |                                                                                | 13040008 (115V) |
| 16       | SUB 8006-AS           | active high power subwoofer                                                    | 13000372 (230V) |
| 10       |                       |                                                                                | 13000373 (115V) |
| 2        | FLY BAR HDL 20-18     | suspending bar for HDL20-A line array system                                   | 13360218        |
| 40       | XLR CONNECTOR         | audio connection cable between the boxes                                       | -               |
| 2        | FLY BAR PICKUP HDL 20 | to be added to the fly bar accessory in case the pick up is made with 2 motors | 13360221        |