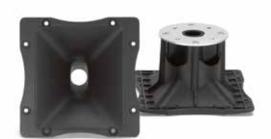

## HF101

Professional High Frequency Ho

PART NUMBER

13133048

- 1-inch Throat Diameter
- 90° x 70° Constant Directivity Coverage
- Loading down to 1000 Hz
- Aluminum Body
- Perfectly Controlled Dispertion

## **GENERAL SPECIFICATIONS**

| Throat Diameter         | 25.4/1.0 | mm/inch |
|-------------------------|----------|---------|
| Nominal Coverage (-6dB) | 90x70    |         |
| Cut-off Frequency       | 1000     | Hz      |
| Material                | Aluminum |         |