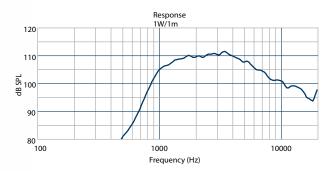

Frequency response curve of the horn measured on axis at distance of 1 meter with 1 watt signal, in an anechoic environment, with ND1411-M compression driver

1000 20.000

100

20

1.000

10.000

20.000