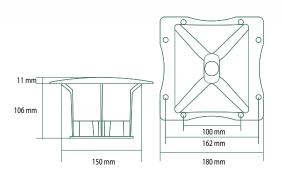

## **MOUNTING INFORMATION**

| Overall Dimensions        | 180x180 / 7.08x7.08 | mm/inch |
|---------------------------|---------------------|---------|
| Baffle Cut-out Dimensions | 150x150 / 5.90x5.90 | mm/inch |
| Total Depth               | 106 / 4.17          | mm/inch |
| Driver Mounting           |                     |         |
| 4 x 7.5 mm holes          | 76                  | mm/inch |
| Net Weight                | 0.7                 | kg      |
| Shipping Weight           | 0.9                 | kg      |