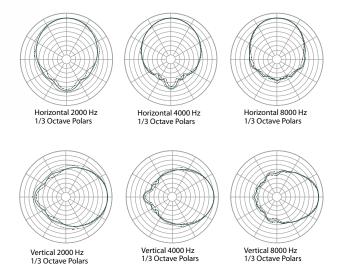

## **GENERAL SPECIFICATIONS**

| Throat Diameter         | 25.4/1.0 | mm/inch |
|-------------------------|----------|---------|
| Nominal Coverage (-6dB) | 90x70    |         |
| Cut-off Frequency       | 1000     | Hz      |
| Material                | Aluminum |         |