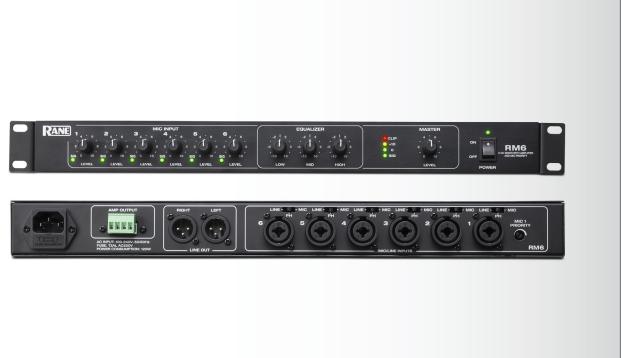

6-Channel Mixer with Power Amplifier

The RM6 is a 6-channel mixer with a built-in, single-channel 120W Class-D amplifier in one rack space. It features combo XLR/TRS input jacks with switchable MIC, LINE and phantom power. In addition to the amplified output on Euroblock speaker connectors, two XLR line outputs are included. The speaker output options are 4-Ohm or 70/100V line. Added features include mic one priority and a 3-band equalizer on the output. The RM6 is compact, versatile and ready to solve any number of audio installation challenges.

## **Features**

- Six-channel mixer with a single-channel 120W Class-D amplifier in one rack space
- XLR/TRS combo input jacks with phantom power
- Two XLR line outputs
- Euroblock speaker outputs support 4 Ohm or 70/100V line
- Master level control and 3-band equalizer
- Mic one priority control