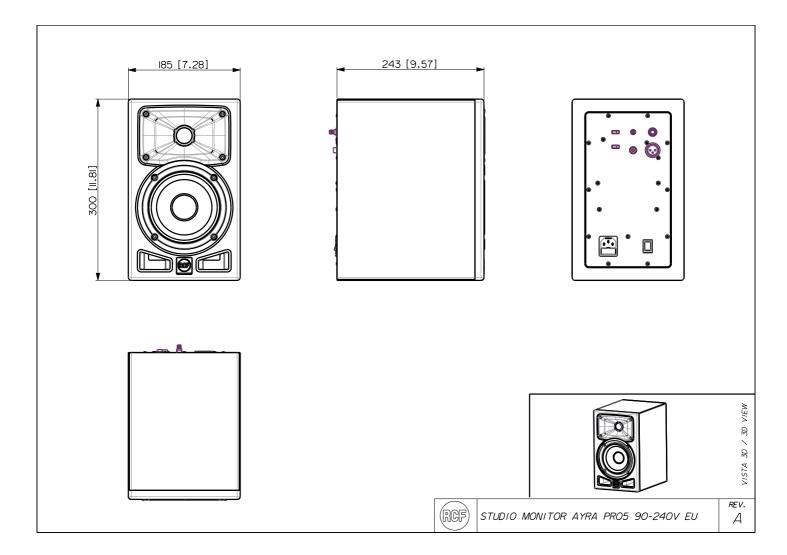

## **TECHNICAL SPECIFICATIONS**

| Frequency Response:        | 50 Hz ÷ 20000 Hz                                                                                                                                                                                                                                                                                                                                                                                                                                                             |
|----------------------------|------------------------------------------------------------------------------------------------------------------------------------------------------------------------------------------------------------------------------------------------------------------------------------------------------------------------------------------------------------------------------------------------------------------------------------------------------------------------------|
| Max SPL @ 1m:              | 107 dB                                                                                                                                                                                                                                                                                                                                                                                                                                                                       |
| Horizontal coverage angle: | 110°                                                                                                                                                                                                                                                                                                                                                                                                                                                                         |
| Vertical coverage angle:   | 70°                                                                                                                                                                                                                                                                                                                                                                                                                                                                          |
| Dome Tweeter:              | 1.0" neo, 1.0" v.c                                                                                                                                                                                                                                                                                                                                                                                                                                                           |
| Woofer:                    | 5.0"                                                                                                                                                                                                                                                                                                                                                                                                                                                                         |
| Input signal:              | bal/unbal                                                                                                                                                                                                                                                                                                                                                                                                                                                                    |
| Input connectors:          | XLR, Jack, RCA                                                                                                                                                                                                                                                                                                                                                                                                                                                               |
| Input sensitivity:         | -2 dBu                                                                                                                                                                                                                                                                                                                                                                                                                                                                       |
| Crossover Frequencies:     | 2000Hz                                                                                                                                                                                                                                                                                                                                                                                                                                                                       |
| Limiter:                   | Soft Limiter                                                                                                                                                                                                                                                                                                                                                                                                                                                                 |
| Total Power:               | 200 W Peak, 100 W RMS                                                                                                                                                                                                                                                                                                                                                                                                                                                        |
| High frequencies:          | 50 W Peak, 25 W RMS                                                                                                                                                                                                                                                                                                                                                                                                                                                          |
| Low frequencies:           | 150 W Peak, 75 W RMS                                                                                                                                                                                                                                                                                                                                                                                                                                                         |
| Connections:               | XLR, Jack, RCA                                                                                                                                                                                                                                                                                                                                                                                                                                                               |
| CE marking:                | Yes                                                                                                                                                                                                                                                                                                                                                                                                                                                                          |
| Cabinet/Case Material:     | MDF                                                                                                                                                                                                                                                                                                                                                                                                                                                                          |
| Color:                     | Black - RAL 9005                                                                                                                                                                                                                                                                                                                                                                                                                                                             |
| Height:                    | 300 mm / 11.81 inches                                                                                                                                                                                                                                                                                                                                                                                                                                                        |
| Width:                     | 185 mm / 7.28 inches                                                                                                                                                                                                                                                                                                                                                                                                                                                         |
| Depth:                     | 243 mm / 9.57 inches                                                                                                                                                                                                                                                                                                                                                                                                                                                         |
| Weight:                    | 4.3 kg / 9.48 lbs                                                                                                                                                                                                                                                                                                                                                                                                                                                            |
| Package Height:            | 400 mm / 15.75 inches                                                                                                                                                                                                                                                                                                                                                                                                                                                        |
| Package Width:             | 339 mm / 13.35 inches                                                                                                                                                                                                                                                                                                                                                                                                                                                        |
| Package Depth:             | 261 mm / 10.28 inches                                                                                                                                                                                                                                                                                                                                                                                                                                                        |
| Package Weight:            | 6 kg / 13.23 lbs                                                                                                                                                                                                                                                                                                                                                                                                                                                             |
|                            |                                                                                                                                                                                                                                                                                                                                                                                                                                                                              |
| • 13000645                 | • 13000644                                                                                                                                                                                                                                                                                                                                                                                                                                                                   |
|                            |                                                                                                                                                                                                                                                                                                                                                                                                                                                                              |
|                            | AYRA PRO5                                                                                                                                                                                                                                                                                                                                                                                                                                                                    |
|                            | US                                                                                                                                                                                                                                                                                                                                                                                                                                                                           |
| EAN 8024530017330          | EAN 8024530017323                                                                                                                                                                                                                                                                                                                                                                                                                                                            |
|                            |                                                                                                                                                                                                                                                                                                                                                                                                                                                                              |
|                            |                                                                                                                                                                                                                                                                                                                                                                                                                                                                              |
|                            |                                                                                                                                                                                                                                                                                                                                                                                                                                                                              |
|                            |                                                                                                                                                                                                                                                                                                                                                                                                                                                                              |
|                            | Horizontal coverage angle:<br>Vertical coverage angle:<br>Dome Tweeter:<br>Woofer:<br>Input signal:<br>Input connectors:<br>Input connectors:<br>Input sensitivity:<br>Crossover Frequencies:<br>Limiter:<br>Total Power:<br>High frequencies:<br>Low frequencies:<br>Connections:<br>CE marking:<br>Cabinet/Case Material:<br>Color:<br>Height:<br>Width:<br>Depth:<br>Width:<br>Depth:<br>Weight:<br>Package Height:<br>Package Height:<br>Package Udth:<br>Package Depth: |