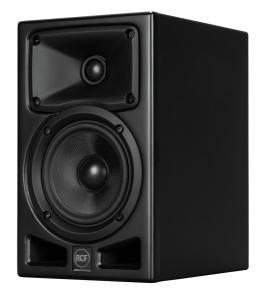

## AYRA PRO5

PROFESSIONAL ACTIVE TWO-WAY STUDIO MONITORS

## DESCRIPTION

AYRA PRO5 studio monitor works perfectly in any listening environment, whether large or small production facilities, with absolute clarity. It delivers accurate monitoring and provides the engineer or producer with a neutral tool to analyze recordings and optimize the mix; for this reason, we call it PRO.

## FEATURES

- 50 20 kHz Frequency Response
- 0° Phase Response
- 75W + 25W Class-D Amplifiers
- 5" Composite Fiberglass Woofer
- 1" ferrofluid cooled Soft Dome tweeter
- RCF Precision Waveguide
- DSP Processing with FiRPHASE
- Low distortion frontal Vented Ports